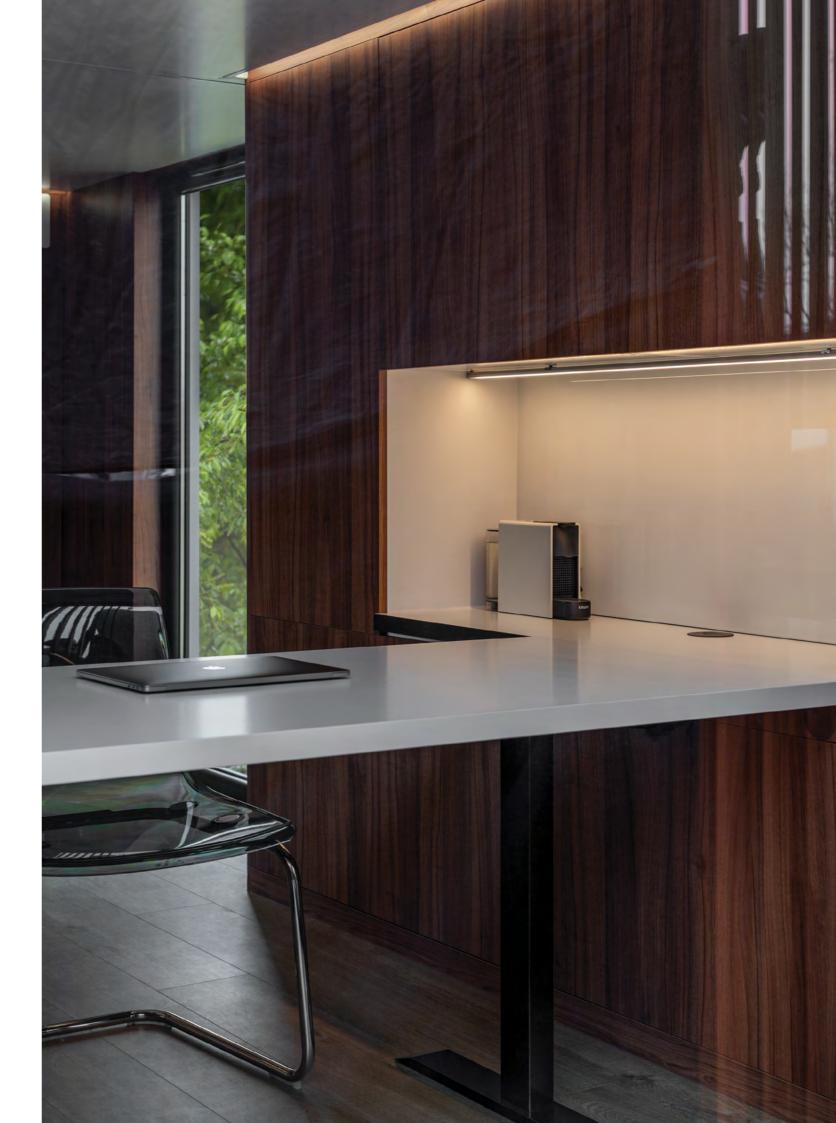

Floor heating using IR emitters

individual needs

Mediaport with 240V and USB sockets in the desk

Motorized height adjustable desk with memory function for 4 heights

Wireless charger in the desk

Air conditioning with heating function