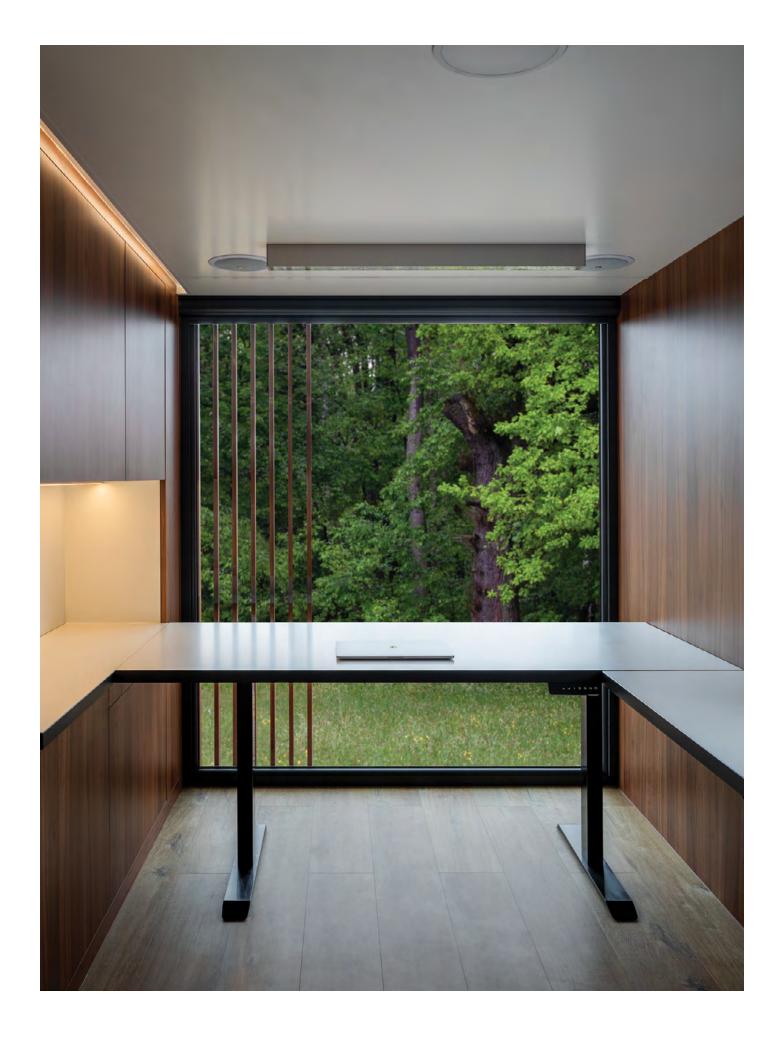

Professional LED workplace lighting with microprismatic diaphragm

Work lighting tailored to

with Bluetooth function

JBL sound system with a mini amplifier

Ceiling RGBW LED ambient lighting

Motorized roller shutter with option for projector screen

Floor heating using IR emitters

individual needs

Mediaport with 240V and USB sockets in the desk

Motorized height adjustable desk with memory function for 4 heights

Wireless charger in the desk

Air conditioning with heating function

### 3 x 5 x 2.5m

Equipped with A/C / infrared floor heating / motorized blinds motorized desk / architectural LED lighting / JBL speakers / media port / wireless charger and more