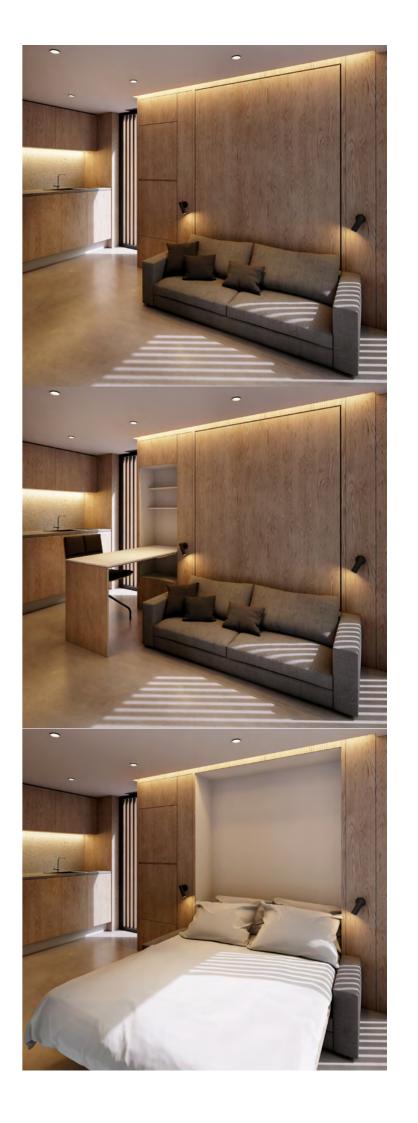

### Living room

Day time setup with comortable sofa and panoramic corner view.

### Office

Work or eat at the foldable desk. The view is still amazing.

Pull out a comfortble bed whenever you want.

**HOffice.**