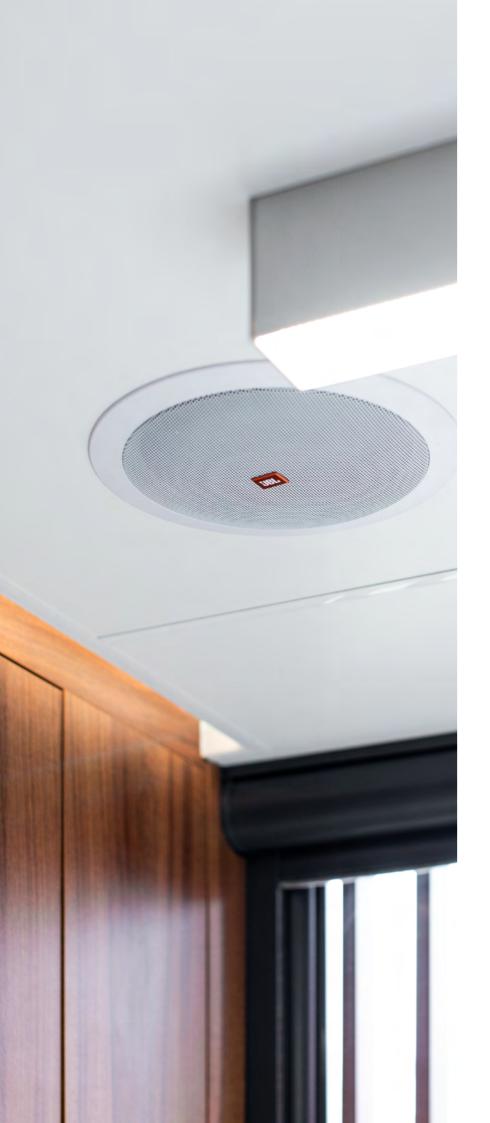

Professional LED workplace lighting with microprismatic diaphragm

Work lighting tailored to

with Bluetooth function

JBL sound system with a mini amplifier

Ceiling RGBW LED ambient lighting

Motorized roller shutter with option for projector screen