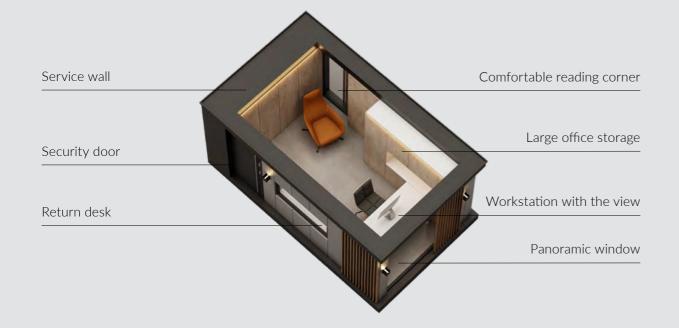

## **HOffice.**

Exclusive personalized office space. Compact and portable.

Create your personal office space with HOffice 01.

### 3 x 5 x 2.5m

Equipped with A/C / infrared floor heating / motorized blinds motorized desk / architectural LED lighting / JBL speakers / media port / wireless charger and more