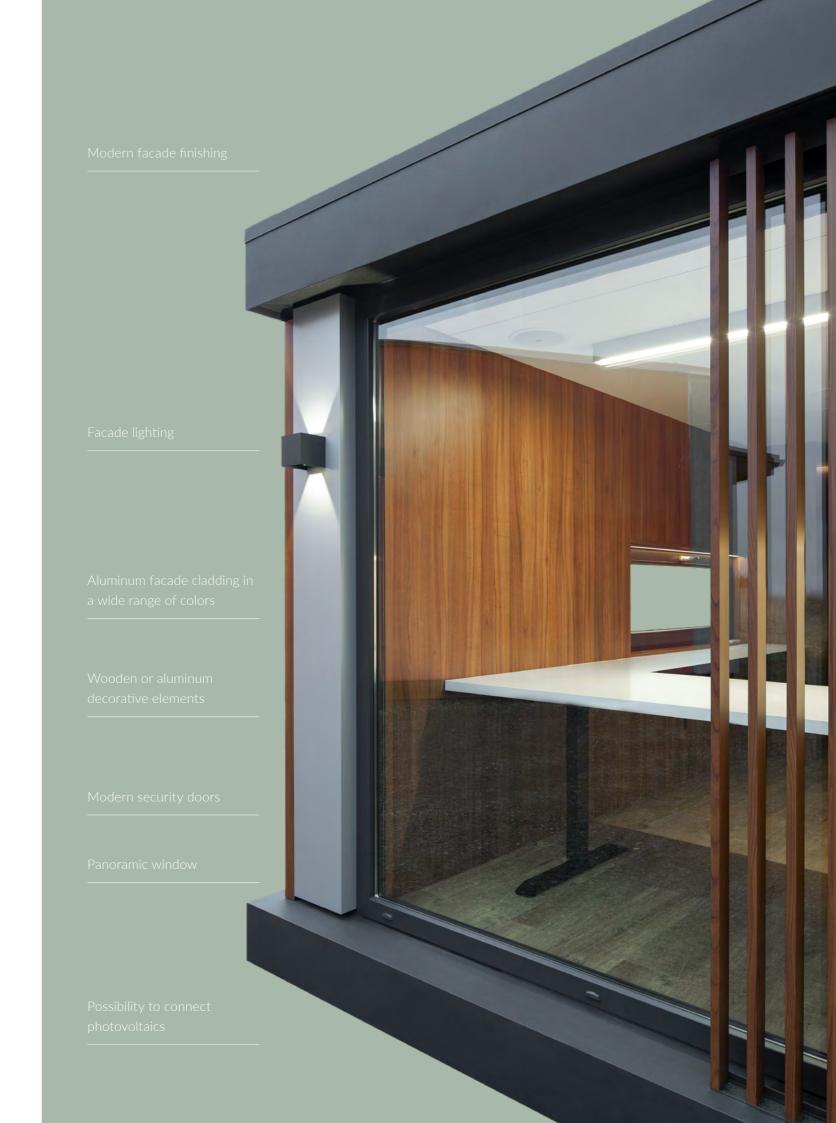

Professional LED workplace lighting with microprismatic diaphragm

Work lighting tailored to

with Bluetooth function

JBL sound system with a mini amplifier

Ceiling RGBW LED ambient lighting

Motorized roller shutter with option for projector screen

Floor heating using IR emitters

individual needs

Mediaport with 240V and USB sockets in the desk

Motorized height adjustable desk with memory function for 4 heights

Wireless charger in the desk

Air conditioning with heating function