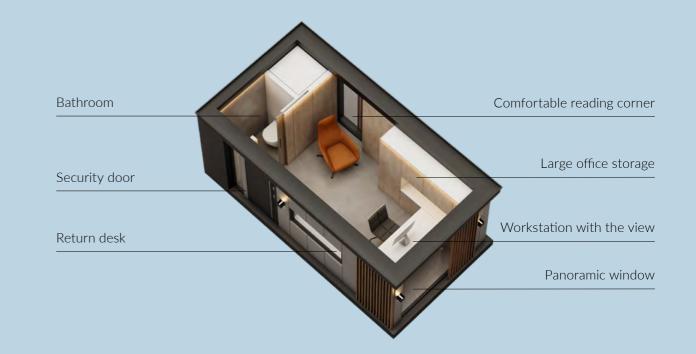

## **HOffice.**

All you get with the HOffice 01 plus bathroom extension. Equipped with electric Cinderella WC. No plumbing needed.

### 3 x 5.6 x 2.5m

Equipped with AC / electric WC / washbasin / infrared floor heating / motorized blind / motorized desk / atmospheric LED lighting / JBL speakers / media port / induction charger and more.