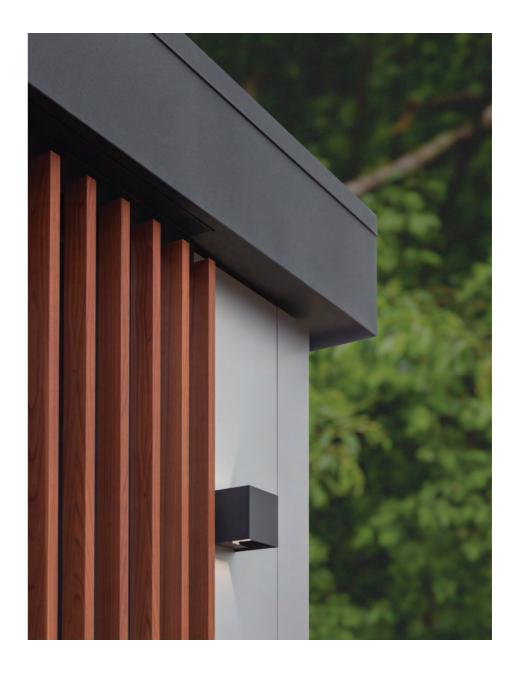

Professional LED workplace lighting with microprismatic diaphragm

Work lighting tailored to

with Bluetooth function

JBL sound system with a mini amplifier

Ceiling RGBW LED ambient lighting

Motorized roller shutter with option for projector screen

Floor heating using IR emitters

individual needs

Mediaport with 240V and USB sockets in the desk

Motorized height adjustable desk with memory function for 4 heights

Wireless charger in the desk

Air conditioning with heating function