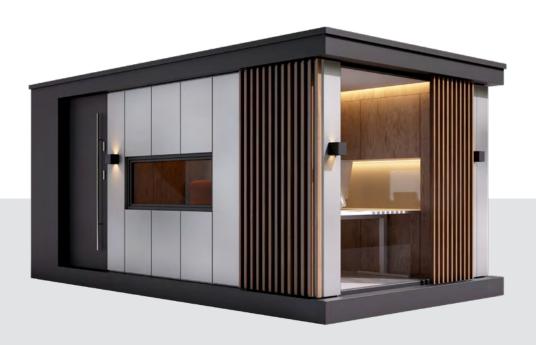

## **HOffice.**

Exclusive personalized office space. Compact and portable.

Create your personal office space with HOffice 01.

### 3 x 5 x 2.5m

Equipped with A/C / infrared floor heating / motorized blinds motorized desk / architectural LED lighting / JBL speakers / media port / wireless charger and more