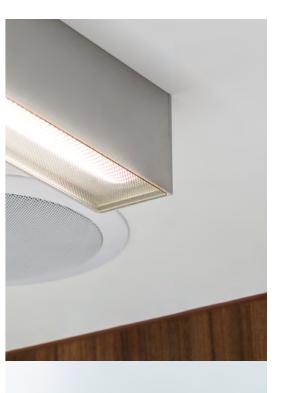

Professional LED workplace lighting with microprismatic diaphragm

Work lighting tailored to

with Bluetooth function

JBL sound system with a mini amplifier

Ceiling RGBW LED ambient lighting

Motorized roller shutter with option for projector screen