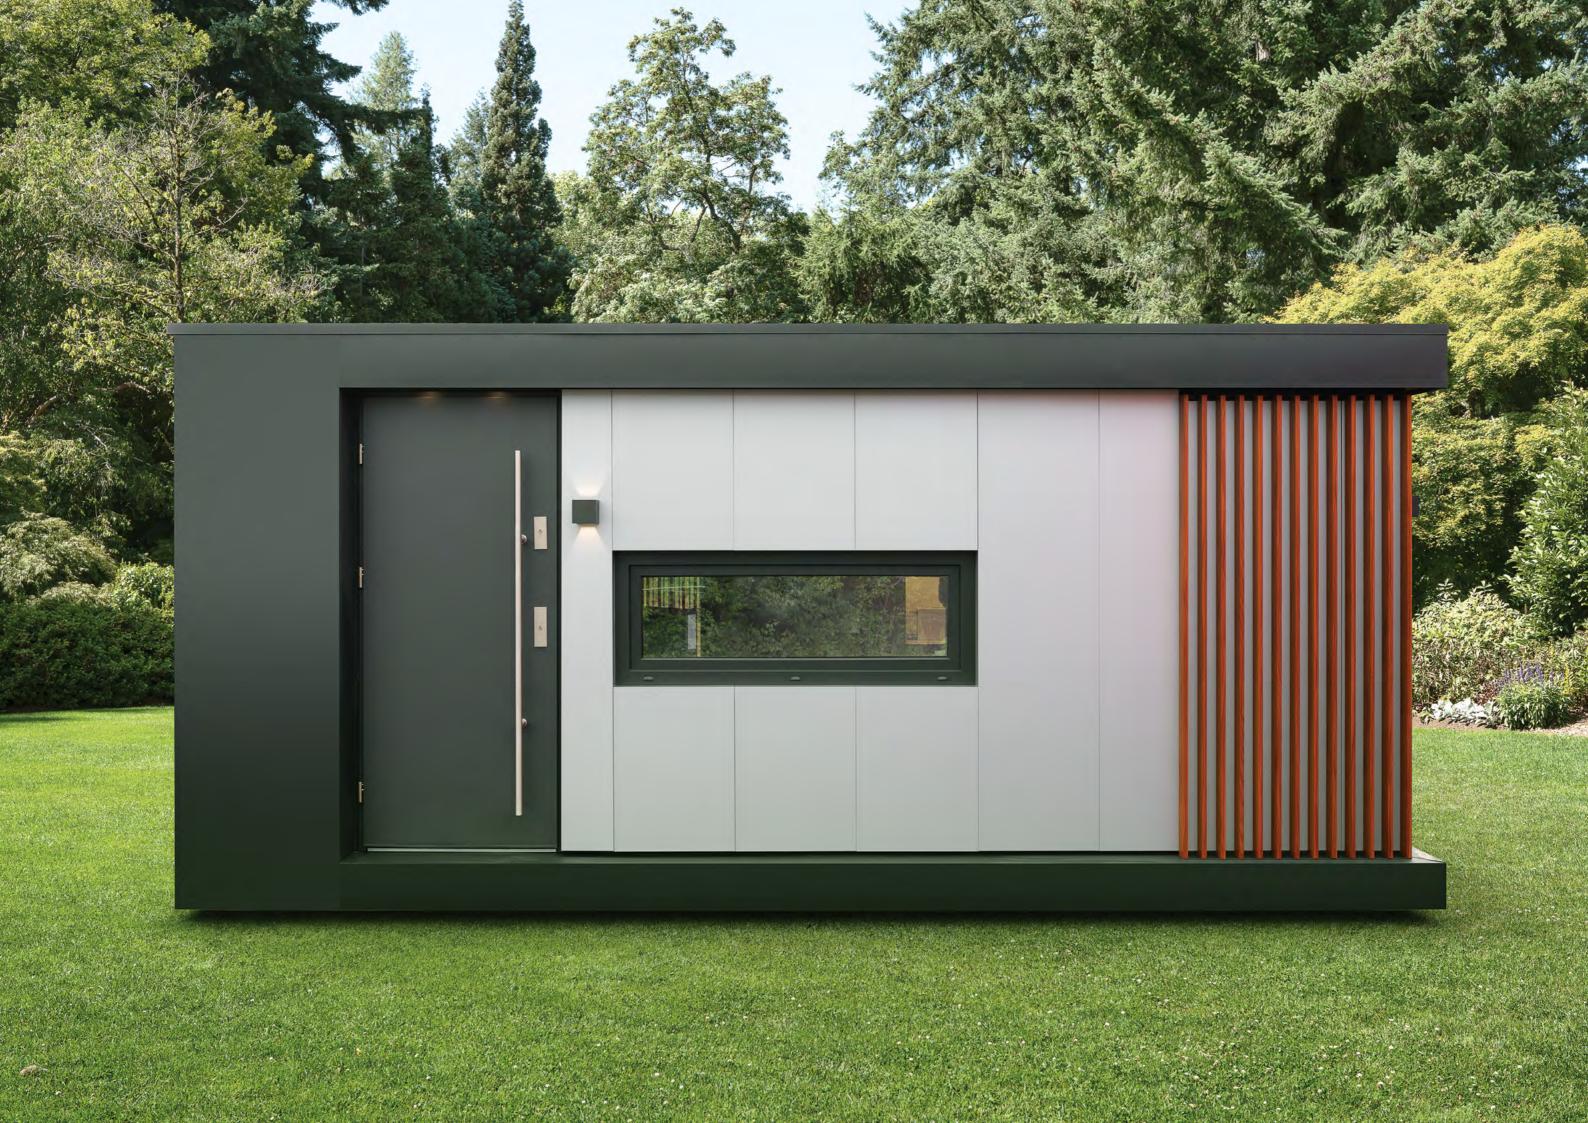

## **HOffice.**

Exclusive personalized office space. Compact and portable.

Create your personal office space with HOffice 01.

### 3 x 5 x 2.5m

Equipped with A/C / infrared floor heating / motorized blinds motorized desk / architectural LED lighting / JBL speakers / media port / wireless charger and more