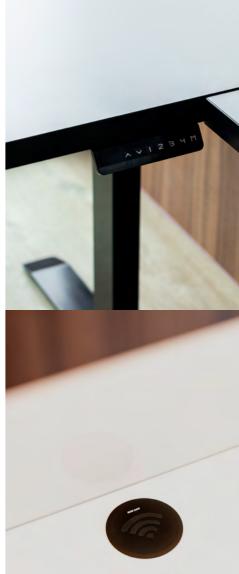

Floor heating using IR emitters

individual needs

Mediaport with 240V and USB sockets in the desk

Motorized height adjustable desk with memory function for 4 heights

Wireless charger in the desk

Air conditioning with heating function