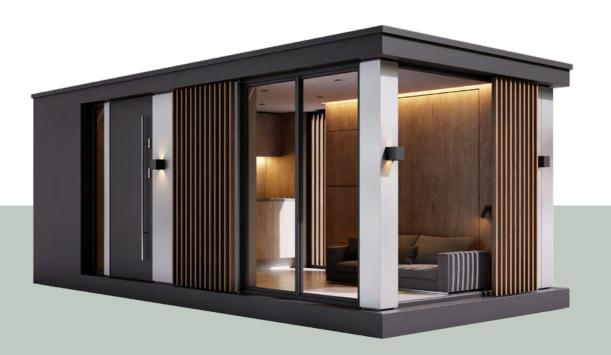

# **HOffice.**

03

All you need from a living pod is here now with HOffice 03.

Luxury tiny house is a game changer.

### 3 x 6.2 x 2.6m

Equipped with AC / infrared floor heating / induction cooker / fridge / sofa / wall bed / foldable desk / architectural LED lighting / shower / bathroom and more.

### Living room

Day time setup with comortable sofa and panoramic corner view.

### Office

Work or eat at the foldable desk. The view is still amazing.

Pull out a comfortble bed whenever you want.

**HOffice.**