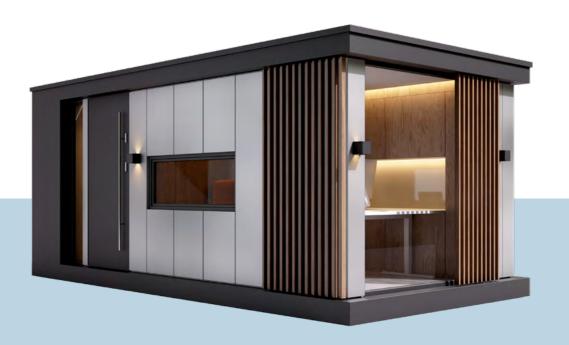

## **HOffice.**

Exclusive personalized office space. Compact and portable.

Create your personal office space with HOffice 01.

### 3 x 5 x 2.5m

Equipped with A/C / infrared floor heating / motorized blinds motorized desk / architectural LED lighting / JBL speakers / media port / wireless charger and more