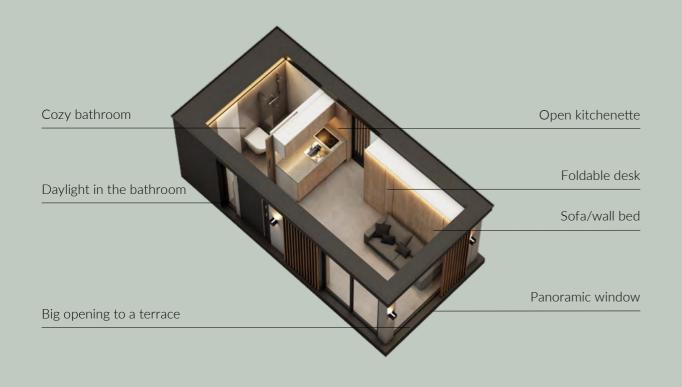

# **HOffice.**

03

All you need from a living pod is here now with HOffice 03.

Luxury tiny house is a game changer.

### 3 x 6.2 x 2.6m

Equipped with AC / infrared floor heating / induction cooker / fridge / sofa / wall bed / foldable desk / architectural LED lighting / shower / bathroom and more.