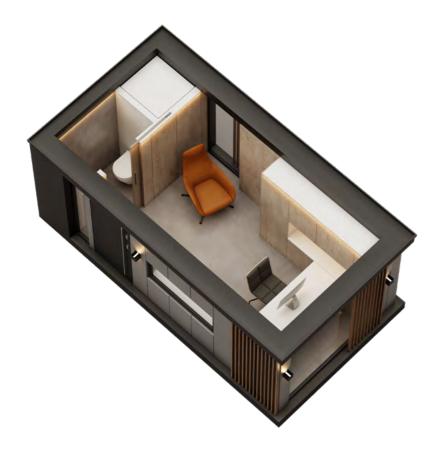

## **HOffice.**

All you get with the HOffice 01 plus bathroom extension. Equipped with electric Cinderella WC. No plumbing needed.

### 3 x 5.6 x 2.5m

Equipped with AC / electric WC / washbasin / infrared floor heating / motorized blind / motorized desk / atmospheric LED lighting / JBL speakers / media port / induction charger and more.